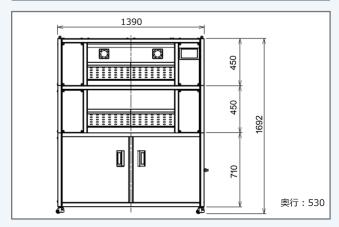

#### 船内搬入・組立について

完成品(組立品)でも三分割でも納入可能

- ・組立、栽培方法を動画でご案内
- ・誰でも簡単に届いたその日から栽培可能

型式 : HST-160
サイズ : W1390×D530×H1692
総重量 : 140kg (空水) /180kg (使用中)
電源 : AC100V
最大栽培株数 : 160株 (80株×2段)
設置場所 : サロン、メスルーム