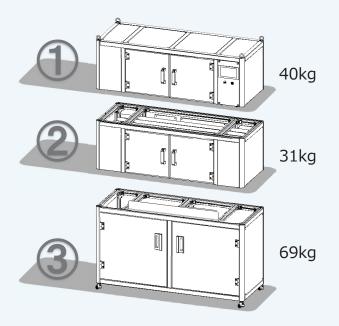

#### 船内搬入・組立について

完成品(組立品)でも三分割でも納入可能

- ・組立、栽培方法を動画でご案内
- ・誰でも簡単に届いたその日から栽培可能

型式 : HST-160
サイズ : W1390×D530×H1692
総重量 : 140kg (空水) /180kg (使用中)
電源 : AC100V
最大栽培株数 : 160株 (80株×2段)
設置場所 : サロン、メスルーム