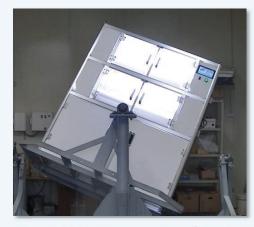

#### 摇動試験

22.5度のローリングおよび ピッチング試験を実施

#### 栽培試験

実際の海水を舶用 造水機で処理した 清水を使用

## 30日間

ローリング、ピッチング 環境で連続テスト