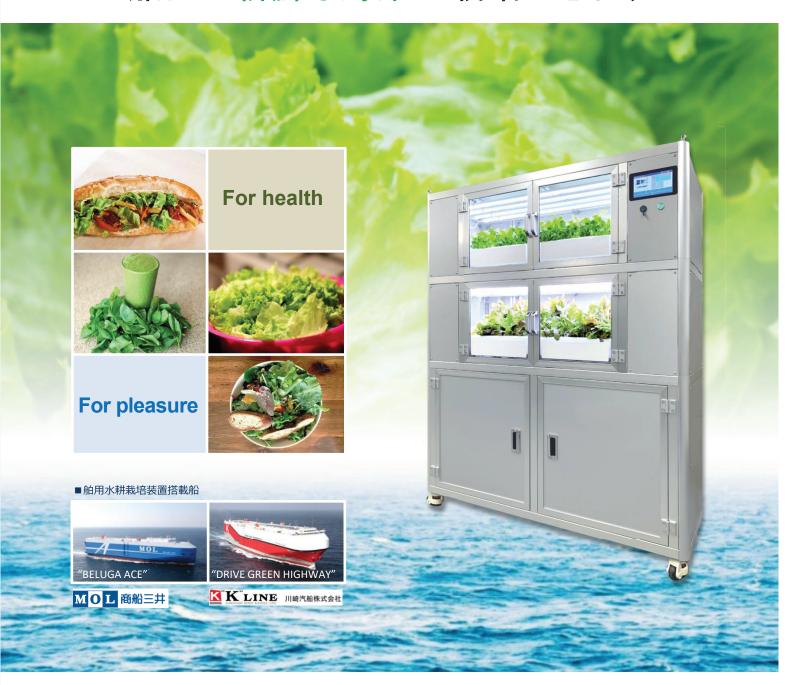

## 舶用水耕栽培装置

"船内で新鮮な野菜が栽培できます"

MLC要件を満足する栄養価の高い生鮮野菜を本船で栽培可能

#### 船内搬入・組立について

完成品(組立品)でも三分割でも納入可能

- ・組立、栽培方法を動画でご案内
- ・誰でも簡単に届いたその日から栽培可能

型式 : HST-160
サイズ : W1390×D530×H1692
総重量 : 140kg (空水) /180kg (使用中)
電源 : AC100V
最大栽培株数 : 160株 (80株×2段)
設置場所 : サロン、メスルーム

#### 福利厚生や船内環境の充実・船員の健康維持に最適