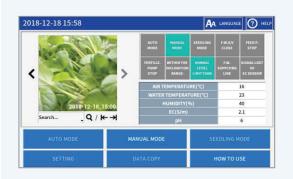

#### タッチパネルで操作が簡単! 自動運転で誰でも栽培できます

- ・種まき、定植、収穫の作業以外は全て自動
- ・液肥濃度、エラー状況など画面で確認可能
- ・制御設定もタッチパネルで簡単操作
- ・パネルは、日・英・中の3カ国語に対応可能